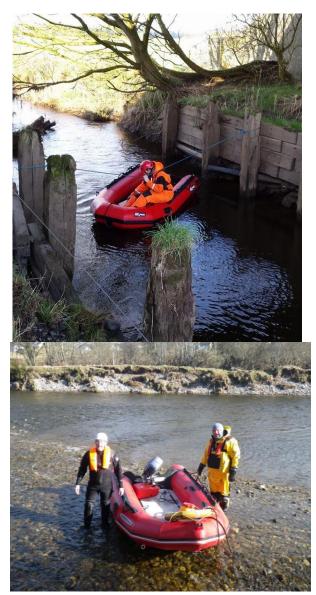

## **Inflatables**

| Technical Specification       |                                                            |
|-------------------------------|------------------------------------------------------------|
| Model                         | Wide range of inflatable boats                             |
| Dimensions                    | From 3 mtr – 5.5 mtr                                       |
| Engines:                      | Qty 1                                                      |
| Manufacturer                  | Yamaha                                                     |
| Power Output                  | Various from 2hp upto 40hp (Horse power)                   |
| Fuel Capacity                 | 25 Litres                                                  |
| Speed                         | Up to 25 Knots                                             |
| Capacity                      | 1-6 pax                                                    |
| Certification                 | Inland/Sheltered waters                                    |
| Equipment:                    | Torches, safety lines,                                     |
| Safety Equipment              | Handheld VHF, first aid kit, life ring, paddles, throw bag |
| Navigation                    | None                                                       |
| Configurations / Application: | Safety Boat                                                |
|                               | Civil Engineering projects                                 |