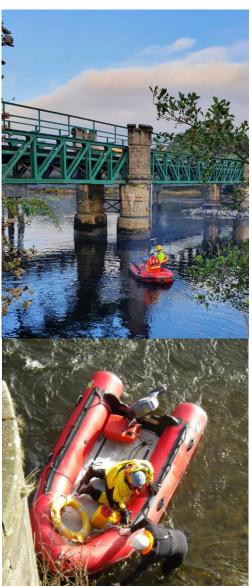

## **Inflatables**

| Technical Specification       |                                                            |
|-------------------------------|------------------------------------------------------------|
| Model                         | Wide range of inflatable boats                             |
| Dimensions                    | From 3 mtr – 5.5 mtr                                       |
| Engines:                      | Qty 1                                                      |
| Manufacturer                  | Yamaha                                                     |
| Power Output                  | Various from 2hp upto 40hp (Horse power)                   |
| Fuel Capacity                 | 25 Litres                                                  |
| Speed                         | Up to 25 Knots                                             |
| Capacity                      | 1-6 pax                                                    |
| Certification                 | Inland/Sheltered waters                                    |
| Equipment:                    | Torches, safety lines,                                     |
| Safety Equipment              | Handheld VHF, first aid kit, life ring, paddles, throw bag |
| Navigation                    | None                                                       |
| Configurations / Application: | Safety Boat                                                |
|                               | Civil Engineering projects                                 |