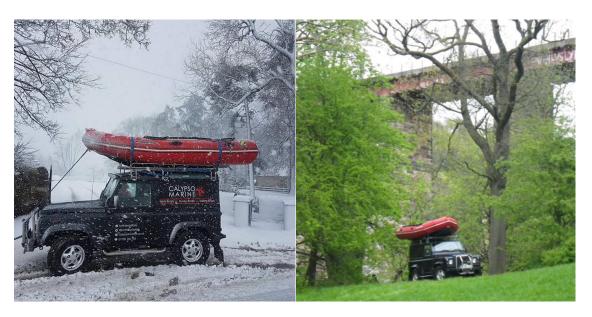

## **Inflatables**

| Technical Specification       |                                                            |
|-------------------------------|------------------------------------------------------------|
| Model                         | Wide range of inflatable boats                             |
| Dimensions                    | From 3 mtr – 5.5 mtr                                       |
| Engines:                      | Qty 1                                                      |
| Manufacturer                  | Yamaha                                                     |
| Power Output                  | Various from 2hp upto 40hp (Horse power)                   |
| Fuel Capacity                 | 25 Litres                                                  |
| Speed                         | Up to 25 Knots                                             |
| Capacity                      | 1-6 pax                                                    |
| Certification                 | Inland/Sheltered waters                                    |
| Equipment:                    | Torches, safety lines,                                     |
| Safety Equipment              | Handheld VHF, first aid kit, life ring, paddles, throw bag |
| Navigation                    | None                                                       |
| Configurations / Application: | Safety Boat                                                |
|                               | Civil Engineering projects                                 |