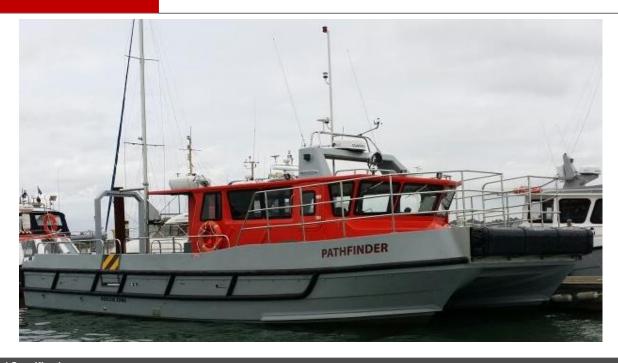

## **Pathfinder**

| Technical Specification       |                                                                                                                                                                                                                                                                |
|-------------------------------|----------------------------------------------------------------------------------------------------------------------------------------------------------------------------------------------------------------------------------------------------------------|
| Model                         | Southboat Catamaran                                                                                                                                                                                                                                            |
| Weight / Dimensions           | Length: 12 mtr Breadth: 5 mtr Height: 4.5 mtr Draft:1.2 mtr                                                                                                                                                                                                    |
| Engines:                      | Qty 2                                                                                                                                                                                                                                                          |
| Manufacturer                  | lveco                                                                                                                                                                                                                                                          |
| Power Output                  | 450 Horse power each                                                                                                                                                                                                                                           |
| Fuel Capacity                 | 1200 Litres                                                                                                                                                                                                                                                    |
| Range @ 16 Knots              | 250 Nautical Miles                                                                                                                                                                                                                                             |
| Cruise Speed                  | 16 Knots                                                                                                                                                                                                                                                       |
| Max Speed                     | 23 Knots                                                                                                                                                                                                                                                       |
| Seating Capacity              | 10                                                                                                                                                                                                                                                             |
| Max Capacity                  | 12 + 3 (Crew)                                                                                                                                                                                                                                                  |
| Certification                 | MCA Category 2 Coded.                                                                                                                                                                                                                                          |
| Equipment:                    | Side scan sonar, Heater, Removable A frame, Generator, Rescue davit/hauler, Twin bow thruster, Deck winch, Bluetooth Palfinger marine crane, Dive platform with diver ladder, Galley, Toilet, Stern & side door, Windfarm bow, Wildlife observatory, Deck wash |
| Radio                         | VHF x 2                                                                                                                                                                                                                                                        |
| Safety Equipment              | 2 x Life Raft, Flares                                                                                                                                                                                                                                          |
| Navigation                    | 2 x GPS, Chart Plotter, Colour Depth Sounder, Radar, AIS                                                                                                                                                                                                       |
| Configurations / Application: | Pleasure trips                                                                                                                                                                                                                                                 |
|                               | Media work                                                                                                                                                                                                                                                     |
|                               | Cargo Transfer                                                                                                                                                                                                                                                 |
|                               | Crew Transfer                                                                                                                                                                                                                                                  |
|                               | ROV & Drone work                                                                                                                                                                                                                                               |
|                               | Diving                                                                                                                                                                                                                                                         |
|                               | Seabed and wildlife Survey                                                                                                                                                                                                                                     |