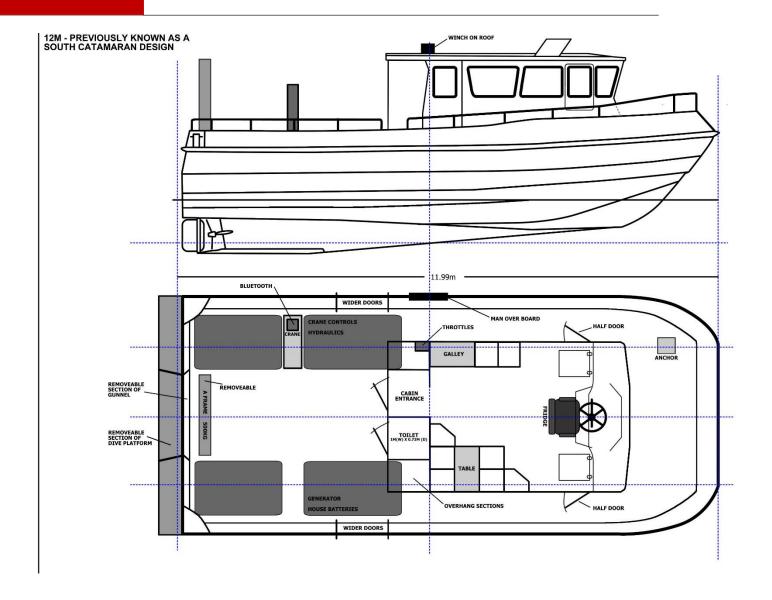

## **Pathfinder**

| Technical Specification       |                                                                                                                                                                                                                                                                |
|-------------------------------|----------------------------------------------------------------------------------------------------------------------------------------------------------------------------------------------------------------------------------------------------------------|
| Model                         | Southboat Catamaran                                                                                                                                                                                                                                            |
| Weight / Dimensions           | Length: 12 mtr Breadth: 5 mtr Height: 4.5 mtr Draft:1.2 mtr                                                                                                                                                                                                    |
| Engines:                      | Qty 2                                                                                                                                                                                                                                                          |
| Manufacturer                  | lveco                                                                                                                                                                                                                                                          |
| Power Output                  | 450 Horse power each                                                                                                                                                                                                                                           |
| Fuel Capacity                 | 1200 Litres                                                                                                                                                                                                                                                    |
| Range @ 16 Knots              | 250 Nautical Miles                                                                                                                                                                                                                                             |
| Cruise Speed                  | 16 Knots                                                                                                                                                                                                                                                       |
| Max Speed                     | 23 Knots                                                                                                                                                                                                                                                       |
| Seating Capacity              | 10                                                                                                                                                                                                                                                             |
| Max Capacity                  | 12 + 3 (Crew)                                                                                                                                                                                                                                                  |
| Certification                 | MCA Category 2 Coded.                                                                                                                                                                                                                                          |
| Equipment:                    | Side scan sonar, Heater, Removable A frame, Generator, Rescue davit/hauler, Twin bow thruster, Deck winch, Bluetooth Palfinger marine crane, Dive platform with diver ladder, Galley, Toilet, Stern & side door, Windfarm bow, Wildlife observatory, Deck wash |
| Radio                         | VHF x 2                                                                                                                                                                                                                                                        |
| Safety Equipment              | 2 x Life Raft, Flares                                                                                                                                                                                                                                          |
| Navigation                    | 2 x GPS, Chart Plotter, Colour Depth Sounder, Radar, AIS                                                                                                                                                                                                       |
| Configurations / Application: | Pleasure trips                                                                                                                                                                                                                                                 |
|                               | Media work                                                                                                                                                                                                                                                     |
|                               | Cargo Transfer                                                                                                                                                                                                                                                 |
|                               | Crew Transfer                                                                                                                                                                                                                                                  |
|                               | ROV & Drone work                                                                                                                                                                                                                                               |
|                               | Diving                                                                                                                                                                                                                                                         |
|                               | Seabed and wildlife Survey                                                                                                                                                                                                                                     |