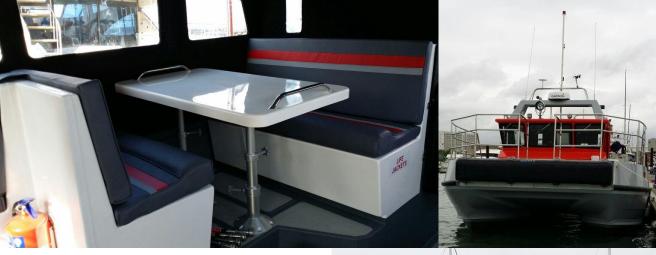

## **Pathfinder**

| Technical Specification       |                                                                                                                                                                                                                                                                |
|-------------------------------|----------------------------------------------------------------------------------------------------------------------------------------------------------------------------------------------------------------------------------------------------------------|
| Model                         | Southboat Catamaran                                                                                                                                                                                                                                            |
| Weight / Dimensions           | Length: 12 mtr Breadth: 5 mtr Height: 4.5 mtr Draft:1.2 mtr                                                                                                                                                                                                    |
| Engines:                      | Qty 2                                                                                                                                                                                                                                                          |
| Manufacturer                  | lveco                                                                                                                                                                                                                                                          |
| Power Output                  | 450 Horse power each                                                                                                                                                                                                                                           |
| Fuel Capacity                 | 1200 Litres                                                                                                                                                                                                                                                    |
| Range @ 16 Knots              | 250 Nautical Miles                                                                                                                                                                                                                                             |
| Cruise Speed                  | 16 Knots                                                                                                                                                                                                                                                       |
| Max Speed                     | 23 Knots                                                                                                                                                                                                                                                       |
| Seating Capacity              | 10                                                                                                                                                                                                                                                             |
| Max Capacity                  | 12 + 3 (Crew)                                                                                                                                                                                                                                                  |
| Certification                 | MCA Category 2 Coded.                                                                                                                                                                                                                                          |
| Equipment:                    | Side scan sonar, Heater, Removable A frame, Generator, Rescue davit/hauler, Twin bow thruster, Deck winch, Bluetooth Palfinger marine crane, Dive platform with diver ladder, Galley, Toilet, Stern & side door, Windfarm bow, Wildlife observatory, Deck wash |
| Radio                         | VHF x 2                                                                                                                                                                                                                                                        |
| Safety Equipment              | 2 x Life Raft, Flares                                                                                                                                                                                                                                          |
| Navigation                    | 2 x GPS, Chart Plotter, Colour Depth Sounder, Radar, AIS                                                                                                                                                                                                       |
| Configurations / Application: | Pleasure trips                                                                                                                                                                                                                                                 |
|                               | Media work                                                                                                                                                                                                                                                     |
|                               | Cargo Transfer                                                                                                                                                                                                                                                 |
|                               | Crew Transfer                                                                                                                                                                                                                                                  |
|                               | ROV & Drone work                                                                                                                                                                                                                                               |
|                               | Diving                                                                                                                                                                                                                                                         |
|                               | Seabed and wildlife Survey                                                                                                                                                                                                                                     |