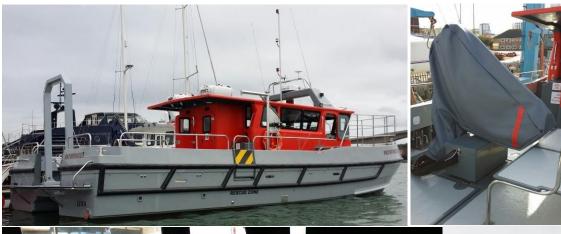

## **Pathfinder**

| Technical Specification       |                                                                                                                                                                                                                                                                |
|-------------------------------|----------------------------------------------------------------------------------------------------------------------------------------------------------------------------------------------------------------------------------------------------------------|
| Model                         | Southboat Catamaran                                                                                                                                                                                                                                            |
| Weight / Dimensions           | Length: 12 mtr Breadth: 5 mtr Height: 4.5 mtr Draft:1.2 mtr                                                                                                                                                                                                    |
| Engines:                      | Qty 2                                                                                                                                                                                                                                                          |
| Manufacturer                  | lveco                                                                                                                                                                                                                                                          |
| Power Output                  | 450 Horse power each                                                                                                                                                                                                                                           |
| Fuel Capacity                 | 1200 Litres                                                                                                                                                                                                                                                    |
| Range @ 16 Knots              | 250 Nautical Miles                                                                                                                                                                                                                                             |
| Cruise Speed                  | 16 Knots                                                                                                                                                                                                                                                       |
| Max Speed                     | 23 Knots                                                                                                                                                                                                                                                       |
| Seating Capacity              | 10                                                                                                                                                                                                                                                             |
| Max Capacity                  | 12 + 3 (Crew)                                                                                                                                                                                                                                                  |
| Certification                 | MCA Category 2 Coded.                                                                                                                                                                                                                                          |
| Equipment:                    | Side scan sonar, Heater, Removable A frame, Generator, Rescue davit/hauler, Twin bow thruster, Deck winch, Bluetooth Palfinger marine crane, Dive platform with diver ladder, Galley, Toilet, Stern & side door, Windfarm bow, Wildlife observatory, Deck wash |
| Radio                         | VHF x 2                                                                                                                                                                                                                                                        |
| Safety Equipment              | 2 x Life Raft, Flares                                                                                                                                                                                                                                          |
| Navigation                    | 2 x GPS, Chart Plotter, Colour Depth Sounder, Radar, AIS                                                                                                                                                                                                       |
| Configurations / Application: | Pleasure trips                                                                                                                                                                                                                                                 |
|                               | Media work                                                                                                                                                                                                                                                     |
|                               | Cargo Transfer                                                                                                                                                                                                                                                 |
|                               | Crew Transfer                                                                                                                                                                                                                                                  |
|                               | ROV & Drone work                                                                                                                                                                                                                                               |
|                               | Diving                                                                                                                                                                                                                                                         |
|                               | Seabed and wildlife Survey                                                                                                                                                                                                                                     |