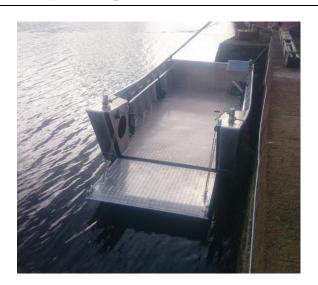

### **Sea Witch**

| Technical Specification       |                                                               |
|-------------------------------|---------------------------------------------------------------|
| Model                         | Voe Boat 21                                                   |
| Weight / Dimensions           | Length: 6.4 mtr Breadth: 2.5 mtr Height: 1 mtr Draft: 0.5 mtr |
| Engines:                      | Qty 1                                                         |
| Manufacturer                  | Yamaha                                                        |
| Power Output                  | 25 Horse power High Thrust                                    |
| Fuel Capacity                 | 25 Litres                                                     |
| Speed                         | 6 Knots                                                       |
| Seating Capacity              | Nil                                                           |
| Certification                 | Cat D Water                                                   |
| Equipment:                    |                                                               |
| Safety Equipment              | Handheld VHF, fire extinguisher, first aid kit                |
| Navigation                    | None                                                          |
| Configurations / Application: | Sheltered water cargo Transfer                                |
|                               | Rubbish removal                                               |
|                               | Civil Engineering projects                                    |
|                               | Safety Boat                                                   |

### **Vessel Specification**