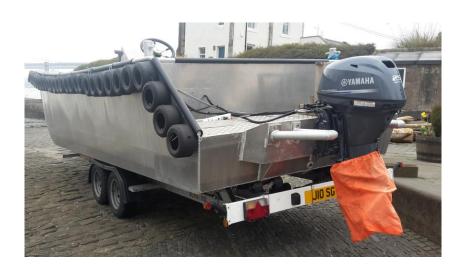

### **Sea Witch**

| Technical Specification       |                                                               |
|-------------------------------|---------------------------------------------------------------|
| Model                         | Voe Boat 21                                                   |
| Weight / Dimensions           | Length: 6.4 mtr Breadth: 2.5 mtr Height: 1 mtr Draft: 0.5 mtr |
| Engines:                      | Qty 1                                                         |
| Manufacturer                  | Yamaha                                                        |
| Power Output                  | 25 Horse power High Thrust                                    |
| Fuel Capacity                 | 25 Litres                                                     |
| Speed                         | 6 Knots                                                       |
| Seating Capacity              | Nil                                                           |
| Certification                 | Cat D Water                                                   |
| Equipment:                    |                                                               |
| Safety Equipment              | Handheld VHF, fire extinguisher, first aid kit                |
| Navigation                    | None                                                          |
| Configurations / Application: | Sheltered water cargo Transfer                                |
|                               | Rubbish removal                                               |
|                               | Civil Engineering projects                                    |
|                               | Safety Boat                                                   |

### **Vessel Specification**