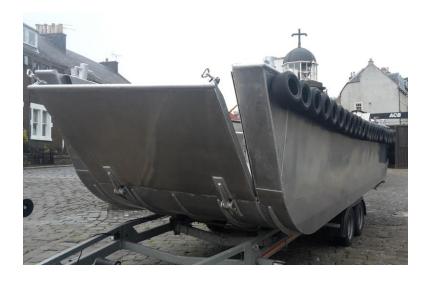

### **Sea Witch**

| Technical Specification       |                                                               |
|-------------------------------|---------------------------------------------------------------|
| Model                         | Voe Boat 21                                                   |
| Weight / Dimensions           | Length: 6.4 mtr Breadth: 2.5 mtr Height: 1 mtr Draft: 0.5 mtr |
| Engines:                      | Qty 1                                                         |
| Manufacturer                  | Yamaha                                                        |
| Power Output                  | 25 Horse power High Thrust                                    |
| Fuel Capacity                 | 25 Litres                                                     |
| Speed                         | 6 Knots                                                       |
| Seating Capacity              | Nil                                                           |
| Certification                 | Cat D Water                                                   |
| Equipment:                    |                                                               |
| Safety Equipment              | Handheld VHF, fire extinguisher, first aid kit                |
| Navigation                    | None                                                          |
| Configurations / Application: | Sheltered water cargo Transfer                                |
|                               | Rubbish removal                                               |
|                               | Civil Engineering projects                                    |
|                               | Safety Boat                                                   |

### **Vessel Specification**