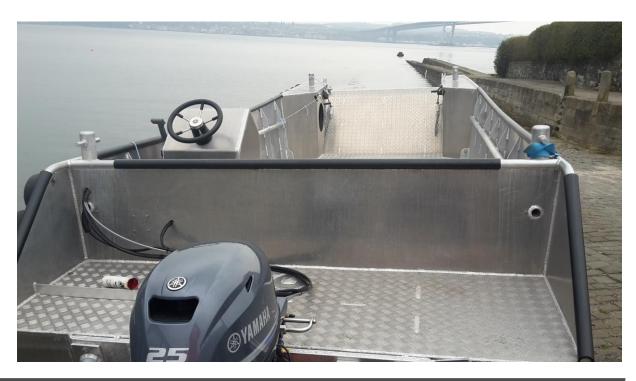

### **Sea Witch**

| Technical Specification       |                                                               |
|-------------------------------|---------------------------------------------------------------|
| Model                         | Voe Boat 21                                                   |
| Weight / Dimensions           | Length: 6.4 mtr Breadth: 2.5 mtr Height: 1 mtr Draft: 0.5 mtr |
| Engines:                      | Qty 1                                                         |
| Manufacturer                  | Yamaha                                                        |
| Power Output                  | 25 Horse power High Thrust                                    |
| Fuel Capacity                 | 25 Litres                                                     |
| Speed                         | 6 Knots                                                       |
| Seating Capacity              | Nil                                                           |
| Certification                 | Cat D Water                                                   |
| Equipment:                    |                                                               |
| Safety Equipment              | Handheld VHF, fire extinguisher, first aid kit                |
| Navigation                    | None                                                          |
| Configurations / Application: | Sheltered water cargo Transfer                                |
|                               | Rubbish removal                                               |
|                               | Civil Engineering projects                                    |
|                               | Safety Boat                                                   |

### **Vessel Specification**