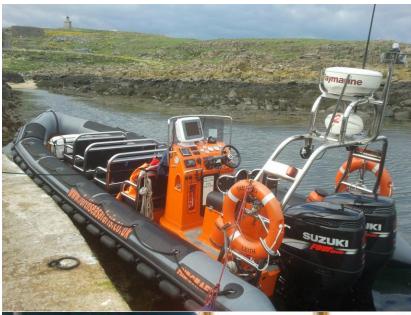

## **Taeping**

| Technical Specification9      |                                                        |
|-------------------------------|--------------------------------------------------------|
| Model                         | Ribcraft Rigid inflatable                              |
| Weight / Dimensions           | Length: 9mtr Breadth: 2.8mtr Height: 2.5mtr Draft 1mtr |
| Engines:                      | Qty 2                                                  |
| Manufacturer                  | Suzuki                                                 |
| Power Output                  | 250 Horse power each                                   |
| Fuel Capacity                 | 450 Litres                                             |
| Range @ 30 Knots              | 250 miles                                              |
| Cruise Speed                  | 30 Knots                                               |
| Max Speed                     | 55 Knots                                               |
| Seating Capacity              | 12                                                     |
| Certification                 | MCA Category 3 Coded.                                  |
| Equipment:                    |                                                        |
| Safety Equipment              | Life Raft, Flares, VHF, fire extinguisher              |
| Navigation                    | GPS, Chart Plotter, Colour Depth Sounder, Radar        |
| Configurations / Application: | Pleasure trips                                         |
|                               | Media work                                             |
|                               | Cargo Transfer (all seats removed)                     |
|                               | Crew and Cargo Transfer (Part seats removed)           |
|                               | Crew Transfer                                          |