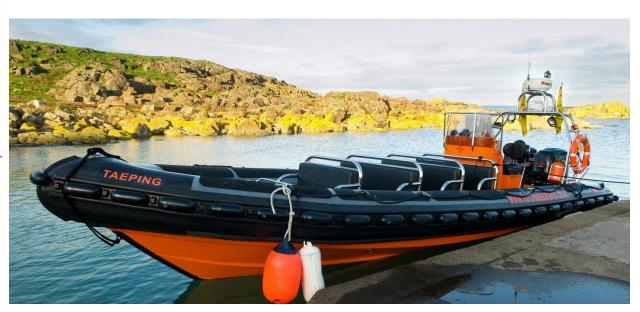

## **Taeping**

| Technical Specification9      |                                                        |
|-------------------------------|--------------------------------------------------------|
| Model                         | Ribcraft Rigid inflatable                              |
| Weight / Dimensions           | Length: 9mtr Breadth: 2.8mtr Height: 2.5mtr Draft 1mtr |
| Engines:                      | Qty 2                                                  |
| Manufacturer                  | Suzuki                                                 |
| Power Output                  | 250 Horse power each                                   |
| Fuel Capacity                 | 450 Litres                                             |
| Range @ 30 Knots              | 250 miles                                              |
| Cruise Speed                  | 30 Knots                                               |
| Max Speed                     | 55 Knots                                               |
| Seating Capacity              | 12                                                     |
| Certification                 | MCA Category 3 Coded.                                  |
| Equipment:                    |                                                        |
| Safety Equipment              | Life Raft, Flares, VHF, fire extinguisher              |
| Navigation                    | GPS, Chart Plotter, Colour Depth Sounder, Radar        |
| Configurations / Application: | Pleasure trips                                         |
|                               | Media work                                             |
|                               | Cargo Transfer (all seats removed)                     |
|                               | Crew and Cargo Transfer (Part seats removed)           |
|                               | Crew Transfer                                          |