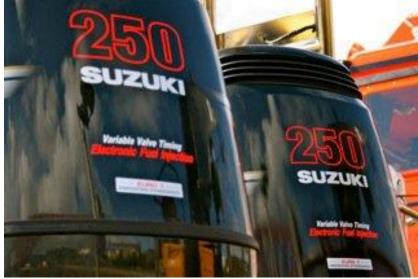

## **Taeping**

| Technical Specification9      |                                                        |
|-------------------------------|--------------------------------------------------------|
| Model                         | Ribcraft Rigid inflatable                              |
| Weight / Dimensions           | Length: 9mtr Breadth: 2.8mtr Height: 2.5mtr Draft 1mtr |
| Engines:                      | Qty 2                                                  |
| Manufacturer                  | Suzuki                                                 |
| Power Output                  | 250 Horse power each                                   |
| Fuel Capacity                 | 450 Litres                                             |
| Range @ 30 Knots              | 250 miles                                              |
| Cruise Speed                  | 30 Knots                                               |
| Max Speed                     | 55 Knots                                               |
| Seating Capacity              | 12                                                     |
| Certification                 | MCA Category 3 Coded.                                  |
| Equipment:                    |                                                        |
| Safety Equipment              | Life Raft, Flares, VHF, fire extinguisher              |
| Navigation                    | GPS, Chart Plotter, Colour Depth Sounder, Radar        |
| Configurations / Application: | Pleasure trips                                         |
|                               | Media work                                             |
|                               | Cargo Transfer (all seats removed)                     |
|                               | Crew and Cargo Transfer (Part seats removed)           |
|                               | Crew Transfer                                          |